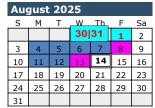

### August

July 30-August 1- New Hire Days / PLED Day

August 4-7: Teachers PD

August 8: Teachers Work Day (TWD)

August 8: Whole School Back to School Night

August 13: Teachers Work Day (TWD)

August 14: First Day of School/Start of Q1