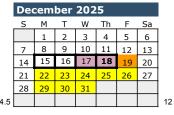

## December

December 17-18: MOY exams - Students Half Day/PM Teachers Work Day

December 18: End of Q2

December 19: Teachers Work Day (TWD-Remote)

December 22-31: Winter Break