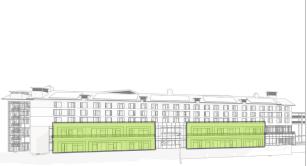

#### **NE Building** | Ballroom Exterior Finishes - All Materials Match DU1 Unless Noted

| North East Building       |                      |       |
|---------------------------|----------------------|-------|
| Total Exterior Walls *    | 124,428 <sup>*</sup> | 100%* |
| Masonry                   |                      | 41%   |
| Wood Appearance           |                      | 21%   |
| Metal Frame               |                      | 1%    |
| Glazing                   |                      | 36%   |
| Trim                      |                      | 0%    |
| Standing Seam Metal Panel |                      | 1%    |