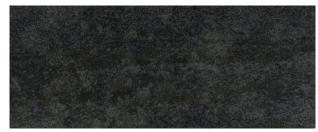

#### **NE Building** | Typical Classroom Exterior Finishes - All Materials Match DU1 Unless Noted

04 Texas Limestone Veneer with Mortar Joints

08 Delta Millworks, Shou Sugi Ban, Charred Wood\*

06 Metal Fin Frame & Metal Panel - Blackened Steel Finish\*

07 Wood Siding\*

**09.1** Curtain Wall Glass Solarban 72 coating on Acuity glass Color: Transparent with Low reflectivity U Value: 0.29