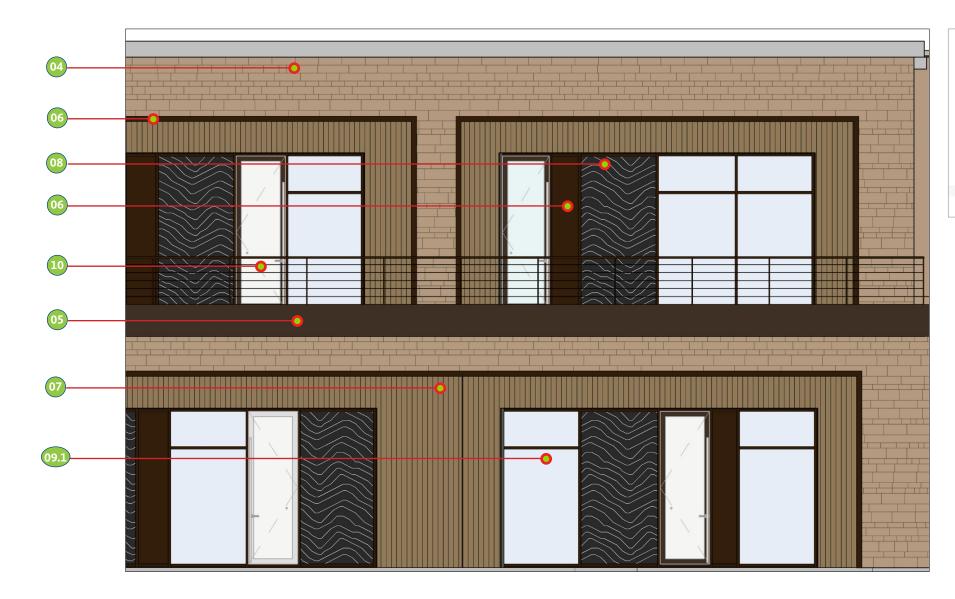

#### **NE Building** | Exterior Finishes - All Materials Match DU1 Unless Noted

#### **NE Building** | Typical Guestroom Exterior Finishes - All Materials Match DU1 Unless Noted

**09.2** Typ. Guestroom Window Glass Solarban 90 coating on Acuity glass Color: Transparent with Low reflectivity U Value: 0.29

#### **NE Building** | Typical Classroom Exterior Finishes - All Materials Match DU1 Unless Noted

04 Texas Limestone Veneer with Mortar Joints

08 Delta Millworks, Shou Sugi Ban, Charred Wood\*

06 Metal Fin Frame & Metal Panel - Blackened Steel Finish\*

07 Wood Siding\*

**09.1** Curtain Wall Glass Solarban 72 coating on Acuity glass Color: Transparent with Low reflectivity U Value: 0.29