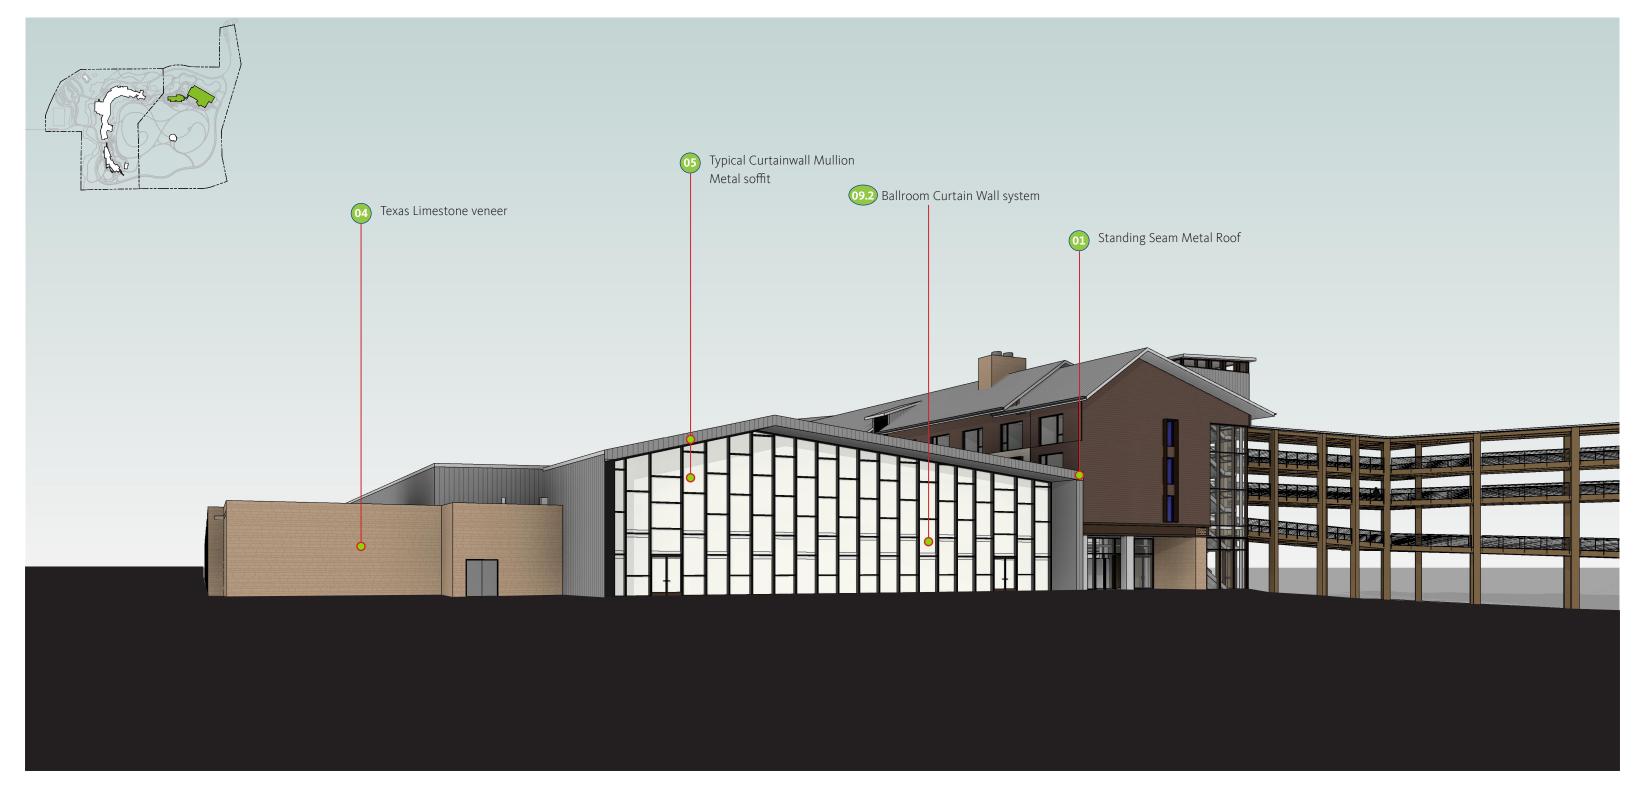

# **3 DELOITTE WAY**

- floor plans
- roof plan
- section
- elevations
- renderings

### NE Building | Level 01



### NE Building | Level 02





PRELIMINARY ERICK DEL ANGEL \*19496 | These documents are incomplete and not for permitting or construction

### NE Building | Level 03 - 04





### NE Building | Level 05





### NE Building | Roof Plan





**PROJECT STAR** | Westlake, Texas | **DESIGN DEVELOPMENT** | 06.09.2023 | 26

### NE Building | Section



**PROJECT STAR** | Westlake, Texas | **DESIGN DEVELOPMENT** | 06.09.2023 | 27

#### **NE Building** | Exterior Finishes - All Materials Match DU1 Unless Noted





#### **NE Building** | Exterior Finishes - All Materials Match DU1 Unless Noted



#### **NE Building** | Typical Guestroom Exterior Finishes - All Materials Match DU1 Unless Noted





**09.2** Typ. Guestroom Window Glass Solarban 90 coating on Acuity glass Color: Transparent with Low reflectivity U Value: 0.29

\*New proposed material; compatible with DU1

#### **NE Building** | Typical Classroom Exterior Finishes - All Materials Match DU1 Unless Noted



04 Texas Limestone Veneer with Mortar Joints



08 Delta Millworks, Shou Sugi Ban, Charred Wood\*



06 Metal Fin Frame & Metal Panel - Blackened Steel Finish\*







07 Wood Siding\*



**09.1** Curtain Wall Glass Solarban 72 coating on Acuity glass Color: Transparent with Low reflectivity U Value: 0.29





#### **NE Building** | Typical Egress Stair Exterior Finishes - All Materials Match DU1 Unless Noted





#