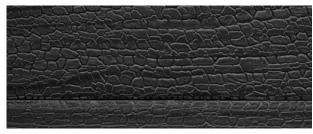

07 Wood Siding\*

**09.1** Curtain Wall Glass Solarban 72 coating on Acuity glass Color: Transparent with Low reflectivity U Value: 0.29

**08** Wood Appearance (Charred Wood)

**02** Wood Appearance (Exterior Hardie Plank)

**04** Masonry (Texas Limestone Veneer)

**07** Wood Appearance (Wood Siding)

09 Glazing