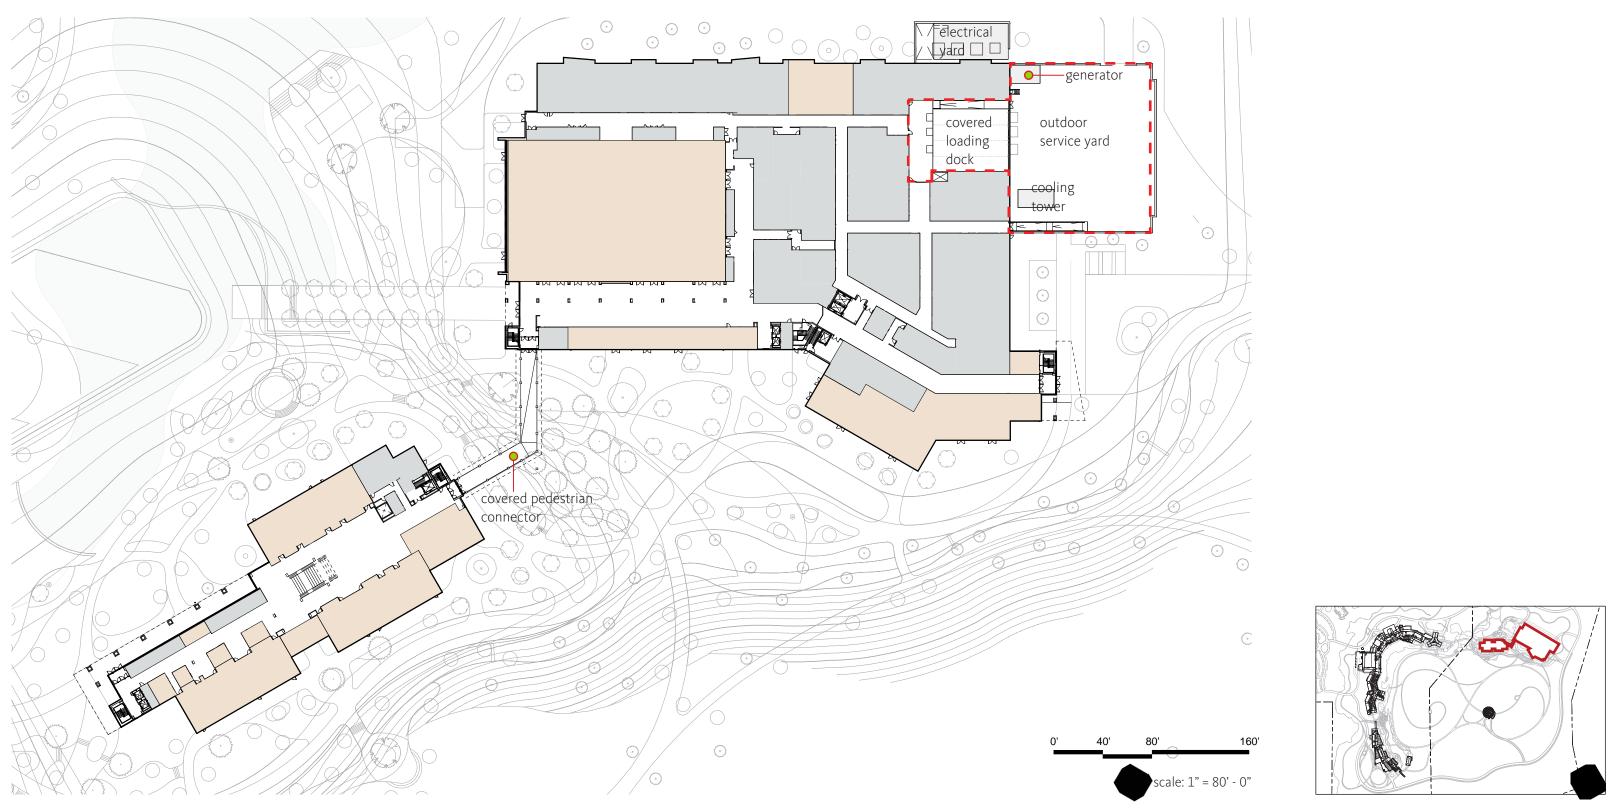

# **3 DELOITTE WAY**

- floor plans
- roof plan
- section
- elevations
- renderings

### NE Building | Level 01



### NE Building | Level 02





PRELIMINARY ERICK DEL ANGEL \*19496 | These documents are incomplete and not for permitting or construction

### NE Building | Level 03 - 04





### NE Building | Level 05





### NE Building | Roof Plan





**PROJECT STAR** | Westlake, Texas | **DESIGN DEVELOPMENT** | 06.09.2023 | 26

### NE Building | Section



**PROJECT STAR** | Westlake, Texas | **DESIGN DEVELOPMENT** | 06.09.2023 | 27

#### **NE Building** | Exterior Finishes - All Materials Match DU1 Unless Noted





#### **NE Building** | Exterior Finishes - All Materials Match DU1 Unless Noted



#### **NE Building** | Typical Guestroom Exterior Finishes - All Materials Match DU1 Unless Noted





**09.2** Typ. Guestroom Window Glass Solarban 90 coating on Acuity glass Color: Transparent with