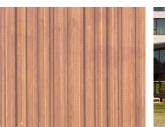

#### **NE Building** | Exterior Finishes - All Materials Match DU1 Unless Noted

#### **NE Building** | Typical Guestroom Exterior Finishes - All Materials Match DU1 Unless Noted

**09.2** Typ. Guestroom Window Glass Solarban 90 coating on Acuity glass Color: Transparent with Low reflectivity U Value: 0.29

#### **NE Building** | Typical Egress Stair Exterior Finishes - All Materials Match DU1 Unless Noted

#### **NE Building** | Ballroom Exterior Finishes - All Materials Match DU1 Unless Noted

| North East Building       |                      |       |
|---------------------------|----------------------|-------|
| Total Exterior Walls *    | 124,428 <sup>*</sup> | 100%* |
| Masonry                   |                      | 41%   |
| Wood Appearance           |                      | 21%   |
| Metal Frame               |                      | 1%    |
| Glazing                   |                      | 36%   |
| Trim                      |                      | 0%    |
| Standing Seam Metal Panel |                      | 1%    |