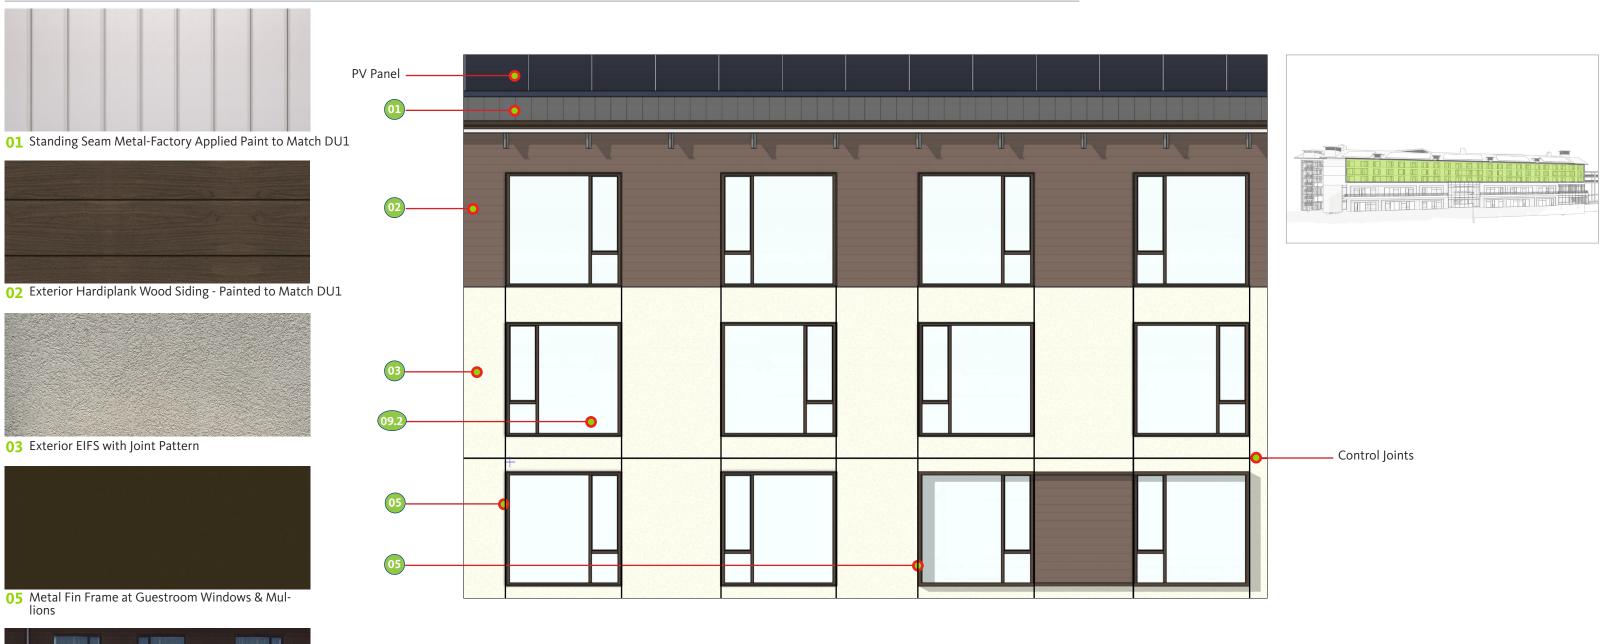

#### **NE Building** | Typical Guestroom Exterior Finishes - All Materials Match DU1 Unless Noted

**09.2** Typ. Guestroom Window Glass Solarban 90 coating on Acuity glass Color: Transparent with Low reflectivity U Value: 0.29

\*New proposed material; compatible with DU1