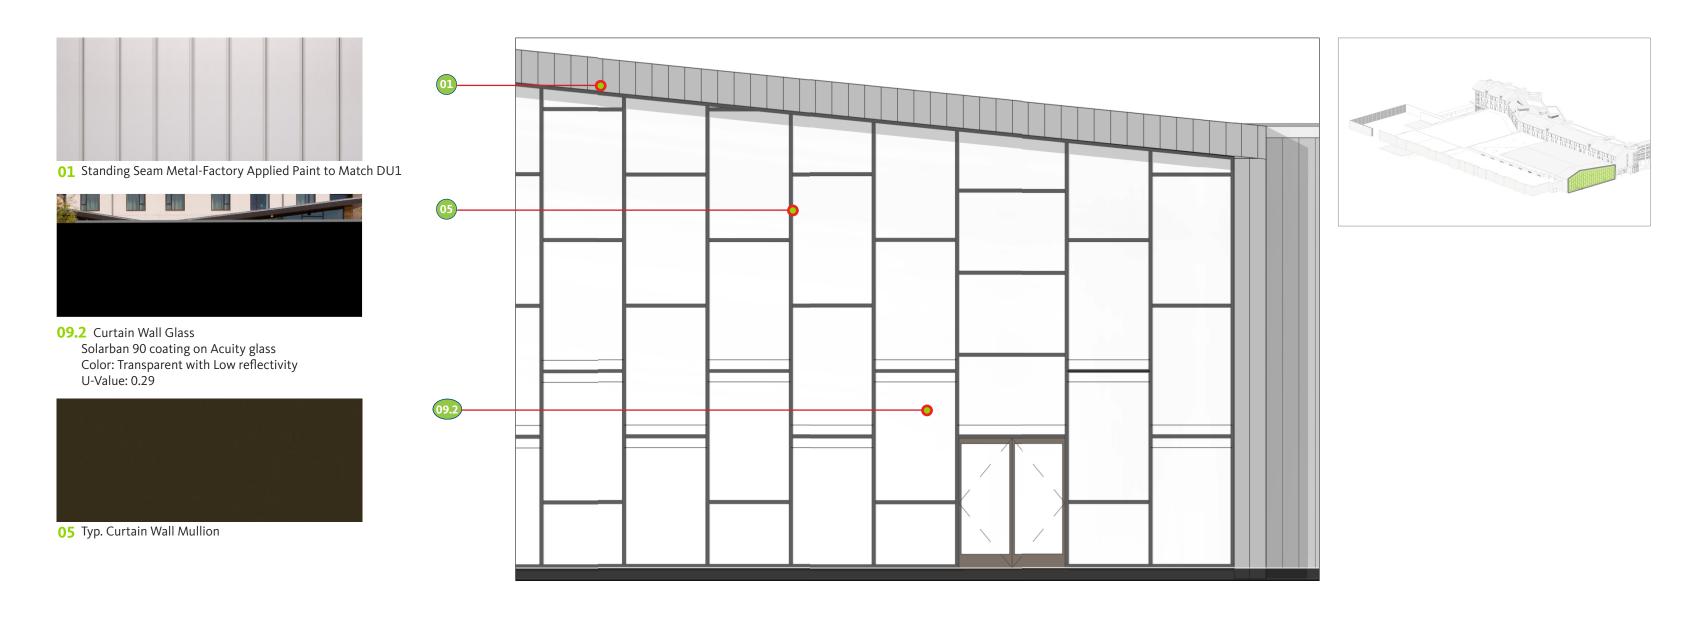

#### **NE Building** | Typical Guestroom Exterior Finishes - All Materials Match DU1 Unless Noted

**09.2** Typ. Guestroom Window Glass Solarban 90 coating on Acuity glass Color: Transparent with Low reflectivity U Value: 0.29