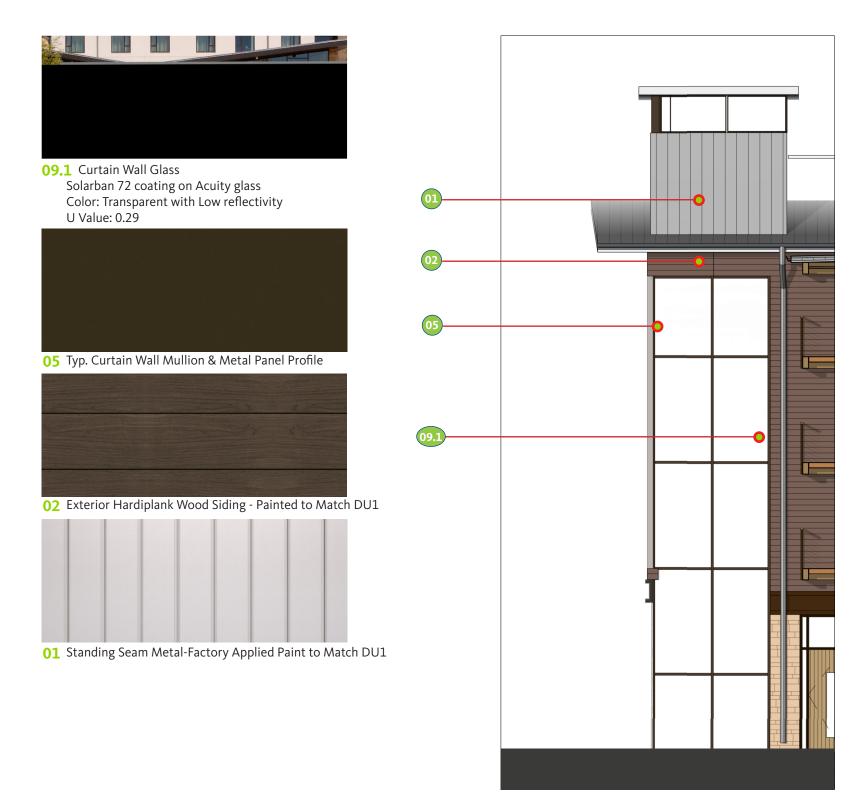

#### **NE Building** | Typical Guestroom Exterior Finishes - All Materials Match DU1 Unless Noted

**09.2** Typ. Guestroom Window Glass Solarban 90 coating on Acuity glass Color: Transparent with Low reflectivity U Value: 0.29

#### **NE Building** | Typical Classroom Exterior Finishes - All Materials Match DU1 Unless Noted

04 Texas Limestone Veneer with Mortar Joints

08 Delta Millworks, Shou Sugi Ban, Charred Wood\*

06 Metal Fin Frame & Metal Panel - Blackened Steel Finish\*

07 Wood Siding\*

**09.1** Curtain Wall Glass Solarban 72 coating on Acuity glass Color: Transparent with Low reflectivity U Value: 0.29