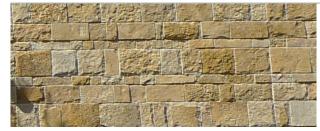

#### **NE Building** | Typical Classroom Exterior Finishes - All Materials Match DU1 Unless Noted

04 Texas Limestone Veneer with Mortar Joints

08 Delta Millworks, Shou Sugi Ban, Charred Wood\*

06 Metal Fin Frame & Metal Panel - Blackened Steel Finish\*

**08** Wood Appearance (Charred Wood)

**02** Wood Appearance (Exterior Hardie Plank)

**04** Masonry (Texas Limestone Veneer)

**07** Wood Appearance (Wood Siding)

09 Glazing