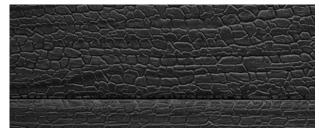

#### **NE Building** | Typical Classroom Exterior Finishes - All Materials Match DU1 Unless Noted

04 Texas Limestone Veneer with Mortar Joints

08 Delta Millworks, Shou Sugi Ban, Charred Wood\*

06 Metal Fin Frame & Metal Panel - Blackened Steel Finish\*

07 Wood Siding\*

**09.1** Curtain Wall Glass Solarban 72 coating on Acuity glass Color: Transparent with Low reflectivity U Value: 0.29