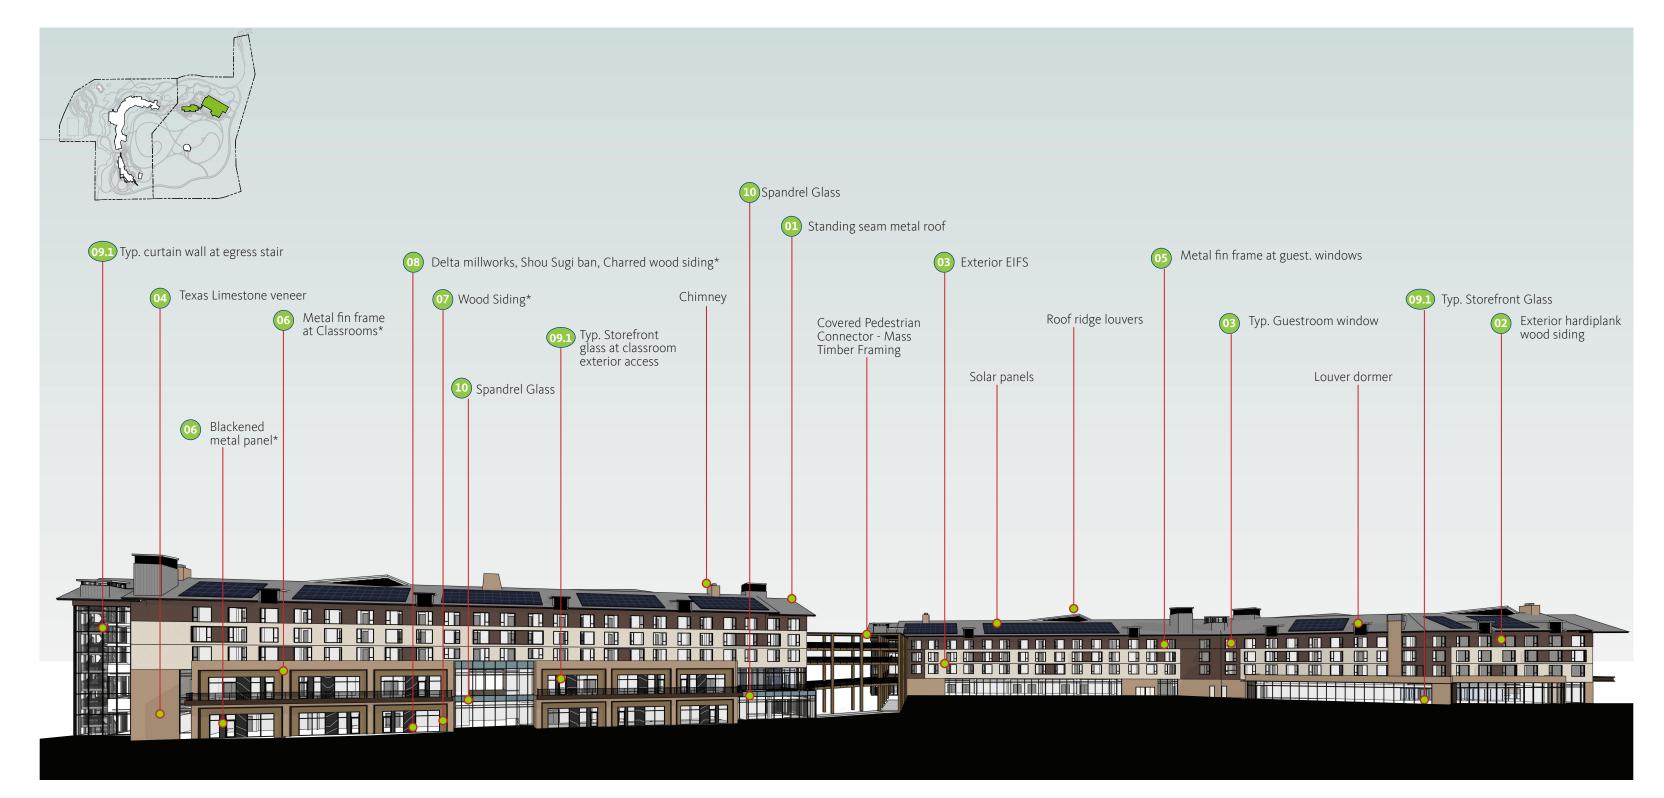

#### **NE Building** | Exterior Finishes - All Materials Match DU1 Unless Noted

#### **NE Building** | Typical Guestroom Exterior Finishes - All Materials Match DU1 Unless Noted

**09.2** Typ. Guestroom Window Glass Solarban 90 coating on Acuity glass Color: Transparent with Low reflectivity U Value: 0.29

\*New proposed material; compatible with DU1

#### **NE Building** | Typical Classroom Exterior Finishes - All Materials Match DU1 Unless Noted

04 Texas Limestone Veneer with Mortar Joints

08 Delta Millworks, Shou Sugi Ban, Charred Wood\*

06 Metal Fin Frame & Metal Panel - Blackened Steel Finish\*

07 Wood Siding\*

**09.1** Curtain Wall Glass Solarban 72 coating on Acuity glass Color: Transparent with Low reflectivity U Value: 0.29

#### **NE Building** | Typical Egress Stair Exterior Finishes - All Materials Match DU1 Unless Noted

#### **NE Building** | Ballroom Exterior Finishes - All Materials Match DU1 Unless Noted

| North East Building       |                      |       |
|---------------------------|----------------------|-------|
| Total Exterior Walls *    | 124,428 <sup>*</sup> | 100%* |
| Masonry                   |                      | 41%   |
| Wood Appearance           |                      | 21%   |
| Metal Frame               |                      | 1%    |
| Glazing                   |                      | 36%   |
| Trim                      |                      | 0%    |
| Standing Seam Metal Panel |                      | 1%    |