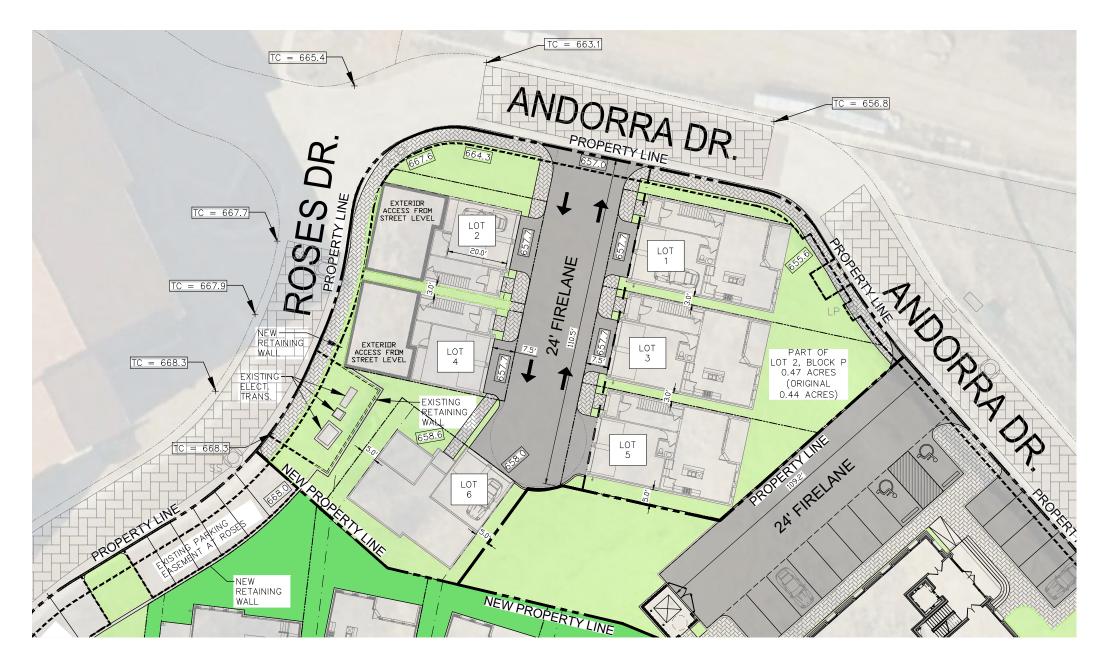

ARCHITECTURAL SITE PLAN - PART OF LOT 2, BLOCK P - RESIDENTIAL

SCALE: 1/32" = 1'-0"

0.53 ACRES (PREVIOUSLY 0.44 ACRES)

| NORTHERN - PART OF LOT 2 - SQUARE FOOTAGE |        |       |  |  |
|-------------------------------------------|--------|-------|--|--|
| LOT NAME                                  | LOTSF  | ACRES |  |  |
| LOT1                                      | 2,484  | 0.057 |  |  |
| LOT 2                                     | 1,918  | 0.044 |  |  |
| LOT3                                      | 3,024  | 0.069 |  |  |
| LOT 4                                     | 1,650  | 0.038 |  |  |
| LOT5                                      | 2,349  | 0.054 |  |  |
| LOT 6                                     | 2,372  | 0.054 |  |  |
| TOTAL LOT SF                              | 13,797 | 0.317 |  |  |
|                                           |        |       |  |  |
| TOTAL LOTS                                | 6      |       |  |  |
| TOTAL ACERAGE                             | 0.47   |       |  |  |
|                                           |        |       |  |  |

# ENTRADA WESTLAKE BLOCK P CONCEPT SITE PLAN

ENTRADA, WESTLAKE TEXAS

REFER TO ENTRADA DESIGN GUIDELINES (ORDINANCE 760) FOR DETAILED DESIGN INFORMATION

ARCHITECTURAL SITE PLAN - PART OF LOT 2, BLOCK P - RESIDENTIAL