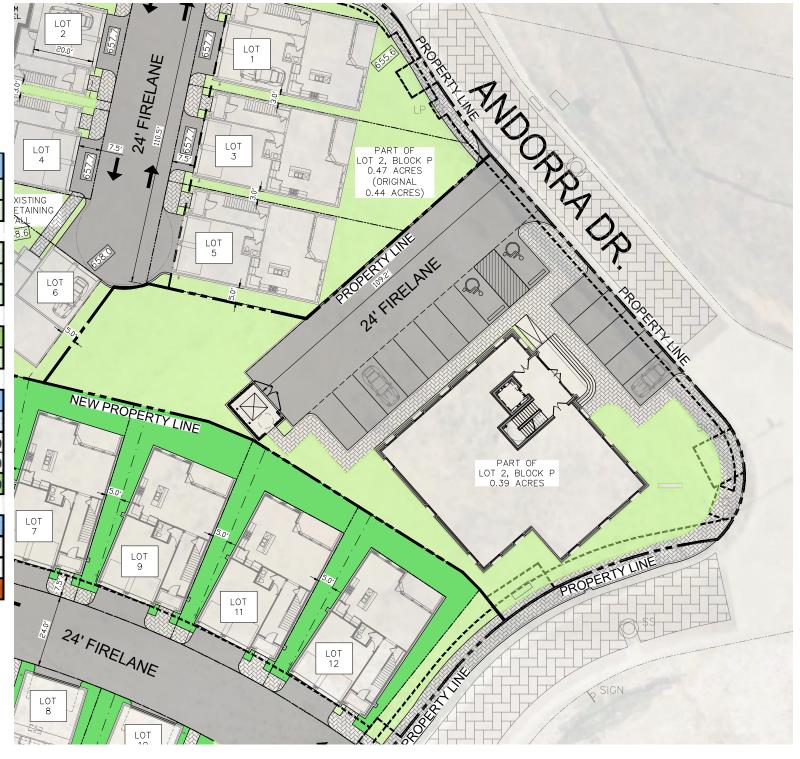

**ENTRADA WESTLAKE BLOCK P CONCEPT SITE PLAN** 

1801 WITTINGTON PLACE, SUITE 120 FARMERS BRANCH, TX 75234 PHONE: 214-396-5573

DATE:

SD-3

| EASTERN - PAR                                | RT OF LOT 2 - SQUA  | RE FOOTAGE          |                    |
|----------------------------------------------|---------------------|---------------------|--------------------|
| LOT AREA:                                    |                     | 0.390 ACRES         |                    |
| TOTAL SQUARE FEET:                           |                     | 16,988 S.F.         |                    |
| TOTAL PERVIOUS COVERAGE:                     |                     | 2,991 S.F           |                    |
| TOTAL IMPERVIOUS COVERAGE:                   |                     | 13,997 S.F.         |                    |
| PERCENTAGE OF PERVIOUS (GREENSPACE):         |                     |                     | 36%                |
| TOTAL BUILDING AREA:                         |                     |                     | 7,930              |
| BUILDING HEIGHT:                             |                     |                     | 38'-4"             |
| BUILD                                        | ING SQUARE FOOTAGE: |                     |                    |
| BUILDING LEVEL                               | LEASABLE S.F.       | TOTALS.F. (NET A/C) | TOTAL S.F. (GROSS) |
| LEVEL 1                                      | 3,018               | 3,855               | 3,980              |
| LEVEL 2                                      | 3,136               | 3,859               | 3,950              |
| TOTAL S.F.                                   | 6,154               | 7,714               | 7,930              |
| PARKING REQUIREMENTS: OFFICE (FACTOR OF 300) |                     | TOTAL REQUIRED      | TOTAL PROVIDED     |
| PARKING:                                     |                     | 19                  | 12                 |
| ADA                                          |                     | 2                   | 2                  |
| TOTAL PARKING:                               |                     | 21                  | 14                 |
| SHARED PARKING (@ PARKING GARAGE):           |                     | 7                   |                    |

ARCHITECTURAL SITE PLAN - PART OF LOT 2, BLOCK P - COMMERCIAL

SCALE: 1/32" = 1'-0"

0.32 ACRES

REFER TO ENTRADA DESIGN GUIDELINES (ORDINANCE 760) FOR DETAILED DESIGN INFORMATION

COPYRIGHT, MIDTOWN ARCHITECTS, LLC. – 2024