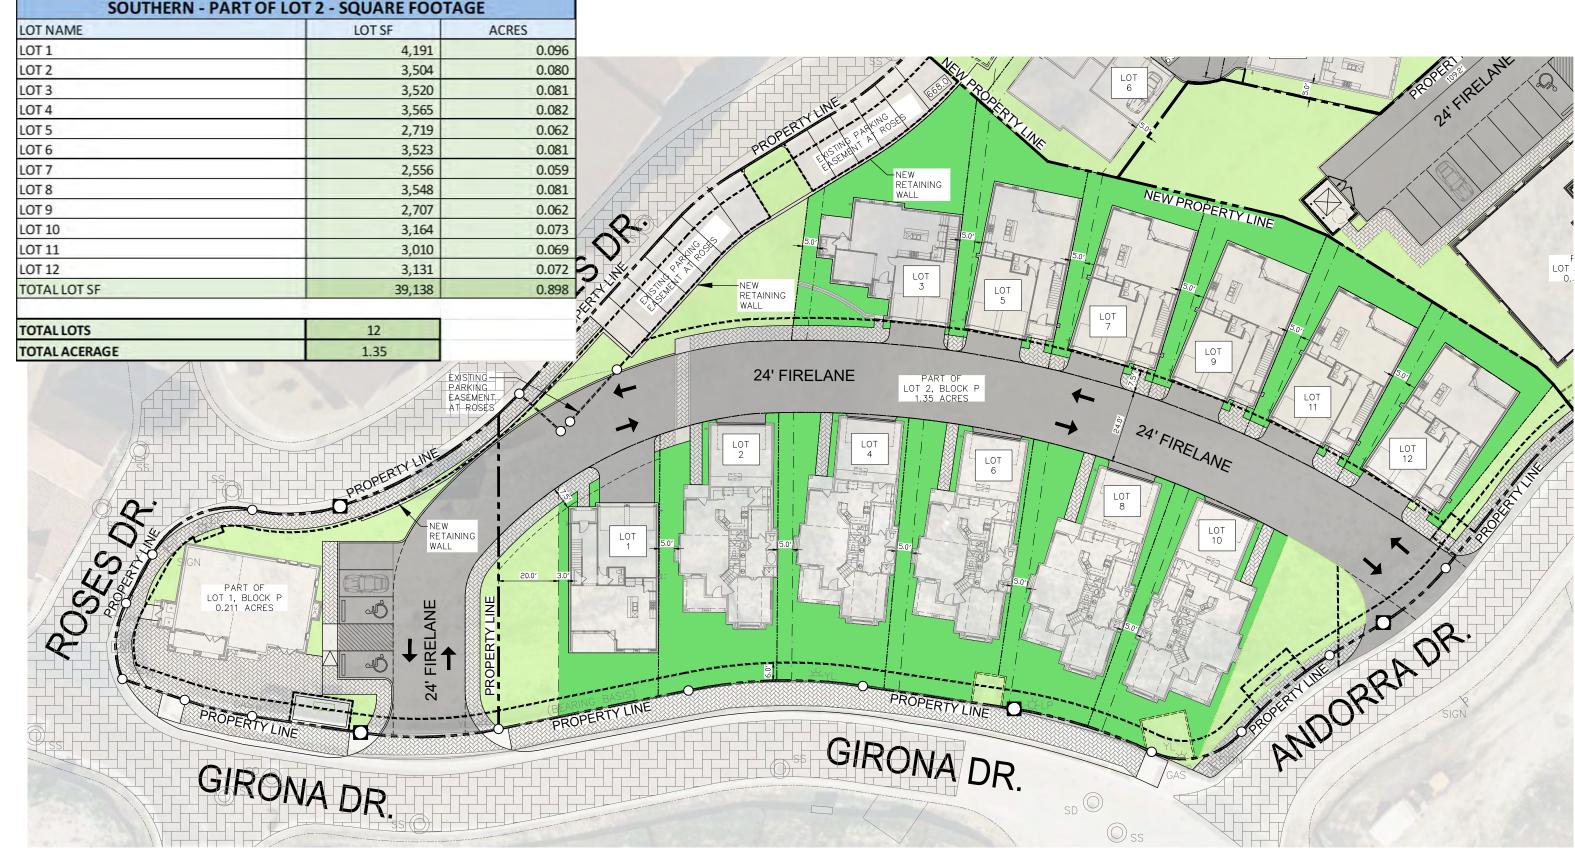

# ENTRADA WESTLAKE BLOCK P CONCEPT SITE PLAN

ENTRADA, WESTLAKE TEXAS

REFER TO ENTRADA DESIGN GUIDELINES (ORDINANCE 760) FOR DETAILED DESIGN INFORMATION

ARCHITECTURAL SITE PLAN - PART OF LOT 2, BLOCK P - RESIDENTIAL