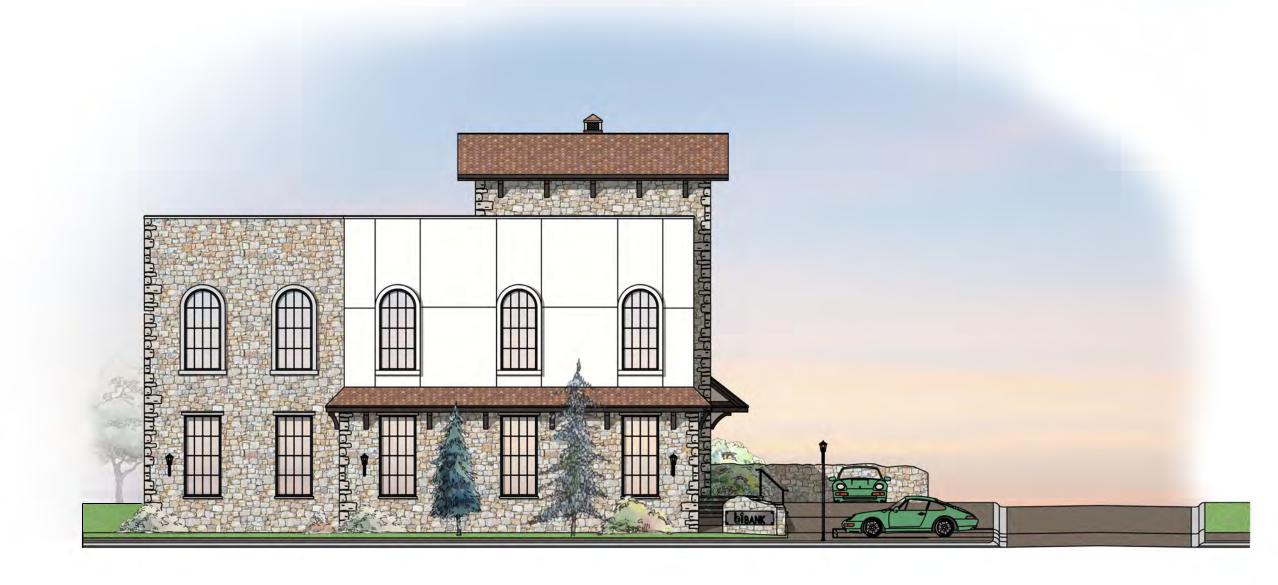

ENTRADA WESTLAKE BLOCK P CONCEPT SITE PLAN

1801 WITTINGTON PLACE, SUITE 120 FARMERS BRANCH, TX 75234 PHONE: 214-396-5573

DATE: 03/25/2024

SD-4 CONCEPT SITE PLAN

FRONT ELEVATION - NORTH - ANDORRA DRIVE

SCALE: 3/32" = 1'-0"

ENTRADA, WESTLAKE TEXAS

SIDE ELEVATION — SOUTH — ANDORRA DRIVE

SCALE: 3/32" = 1'-0"