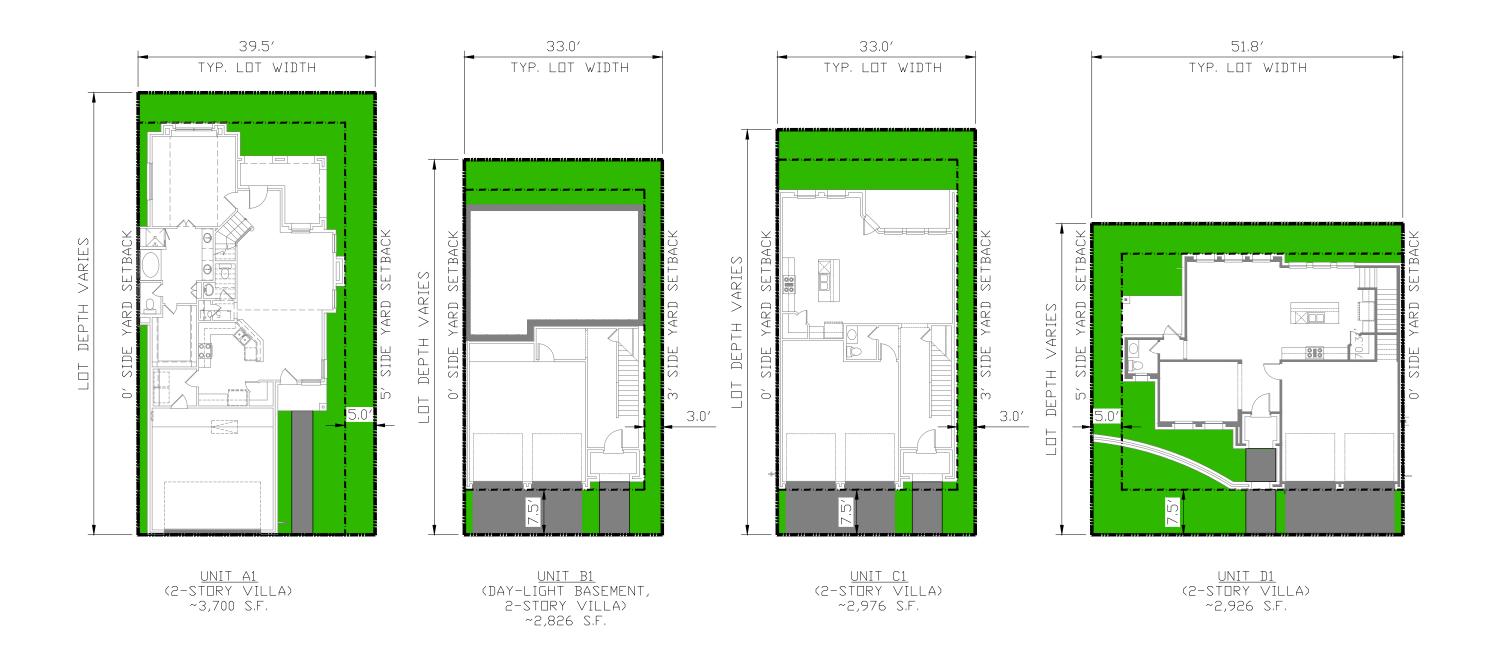

ARCHITECTURAL SITE PLAN - PART OF LOT 2, BLOCK P - RESIDENTIAL

SCALE: 1/32" = 1'-0"

0.53 ACRES (PREVIOUSLY 0.44 ACRES)

| NORTHERN - PART OF LOT 2 - SQUARE FOOTAGE |        |       |  |  |
|-------------------------------------------|--------|-------|--|--|
| LOT NAME                                  | LOTSF  | ACRES |  |  |
| LOT1                                      | 2,484  | 0.057 |  |  |
| LOT 2                                     | 1,918  | 0.044 |  |  |
| LOT3                                      | 3,024  | 0.069 |  |  |
| LOT 4                                     | 1,650  | 0.038 |  |  |
| LOT5                                      | 2,349  | 0.054 |  |  |
| LOT 6                                     | 2,372  | 0.054 |  |  |
| TOTAL LOT SF                              | 13,797 | 0.317 |  |  |
|                                           |        |       |  |  |
| TOTAL LOTS                                | 6      |       |  |  |
| TOTAL ACERAGE                             | 0.47   |       |  |  |
|                                           |        |       |  |  |

ARCHITECTURAL SITE PLAN - PART OF LOT 2, BLOCK P - COMMERCIAL

SCALE: 1/32" = 1'-0"

0.32 ACRES

REFER TO ENTRADA DESIGN GUIDELINES (ORDINANCE 760) FOR DETAILED DESIGN INFORMATION

COPYRIGHT, MIDTOWN ARCHITECTS, LLC. – 2024