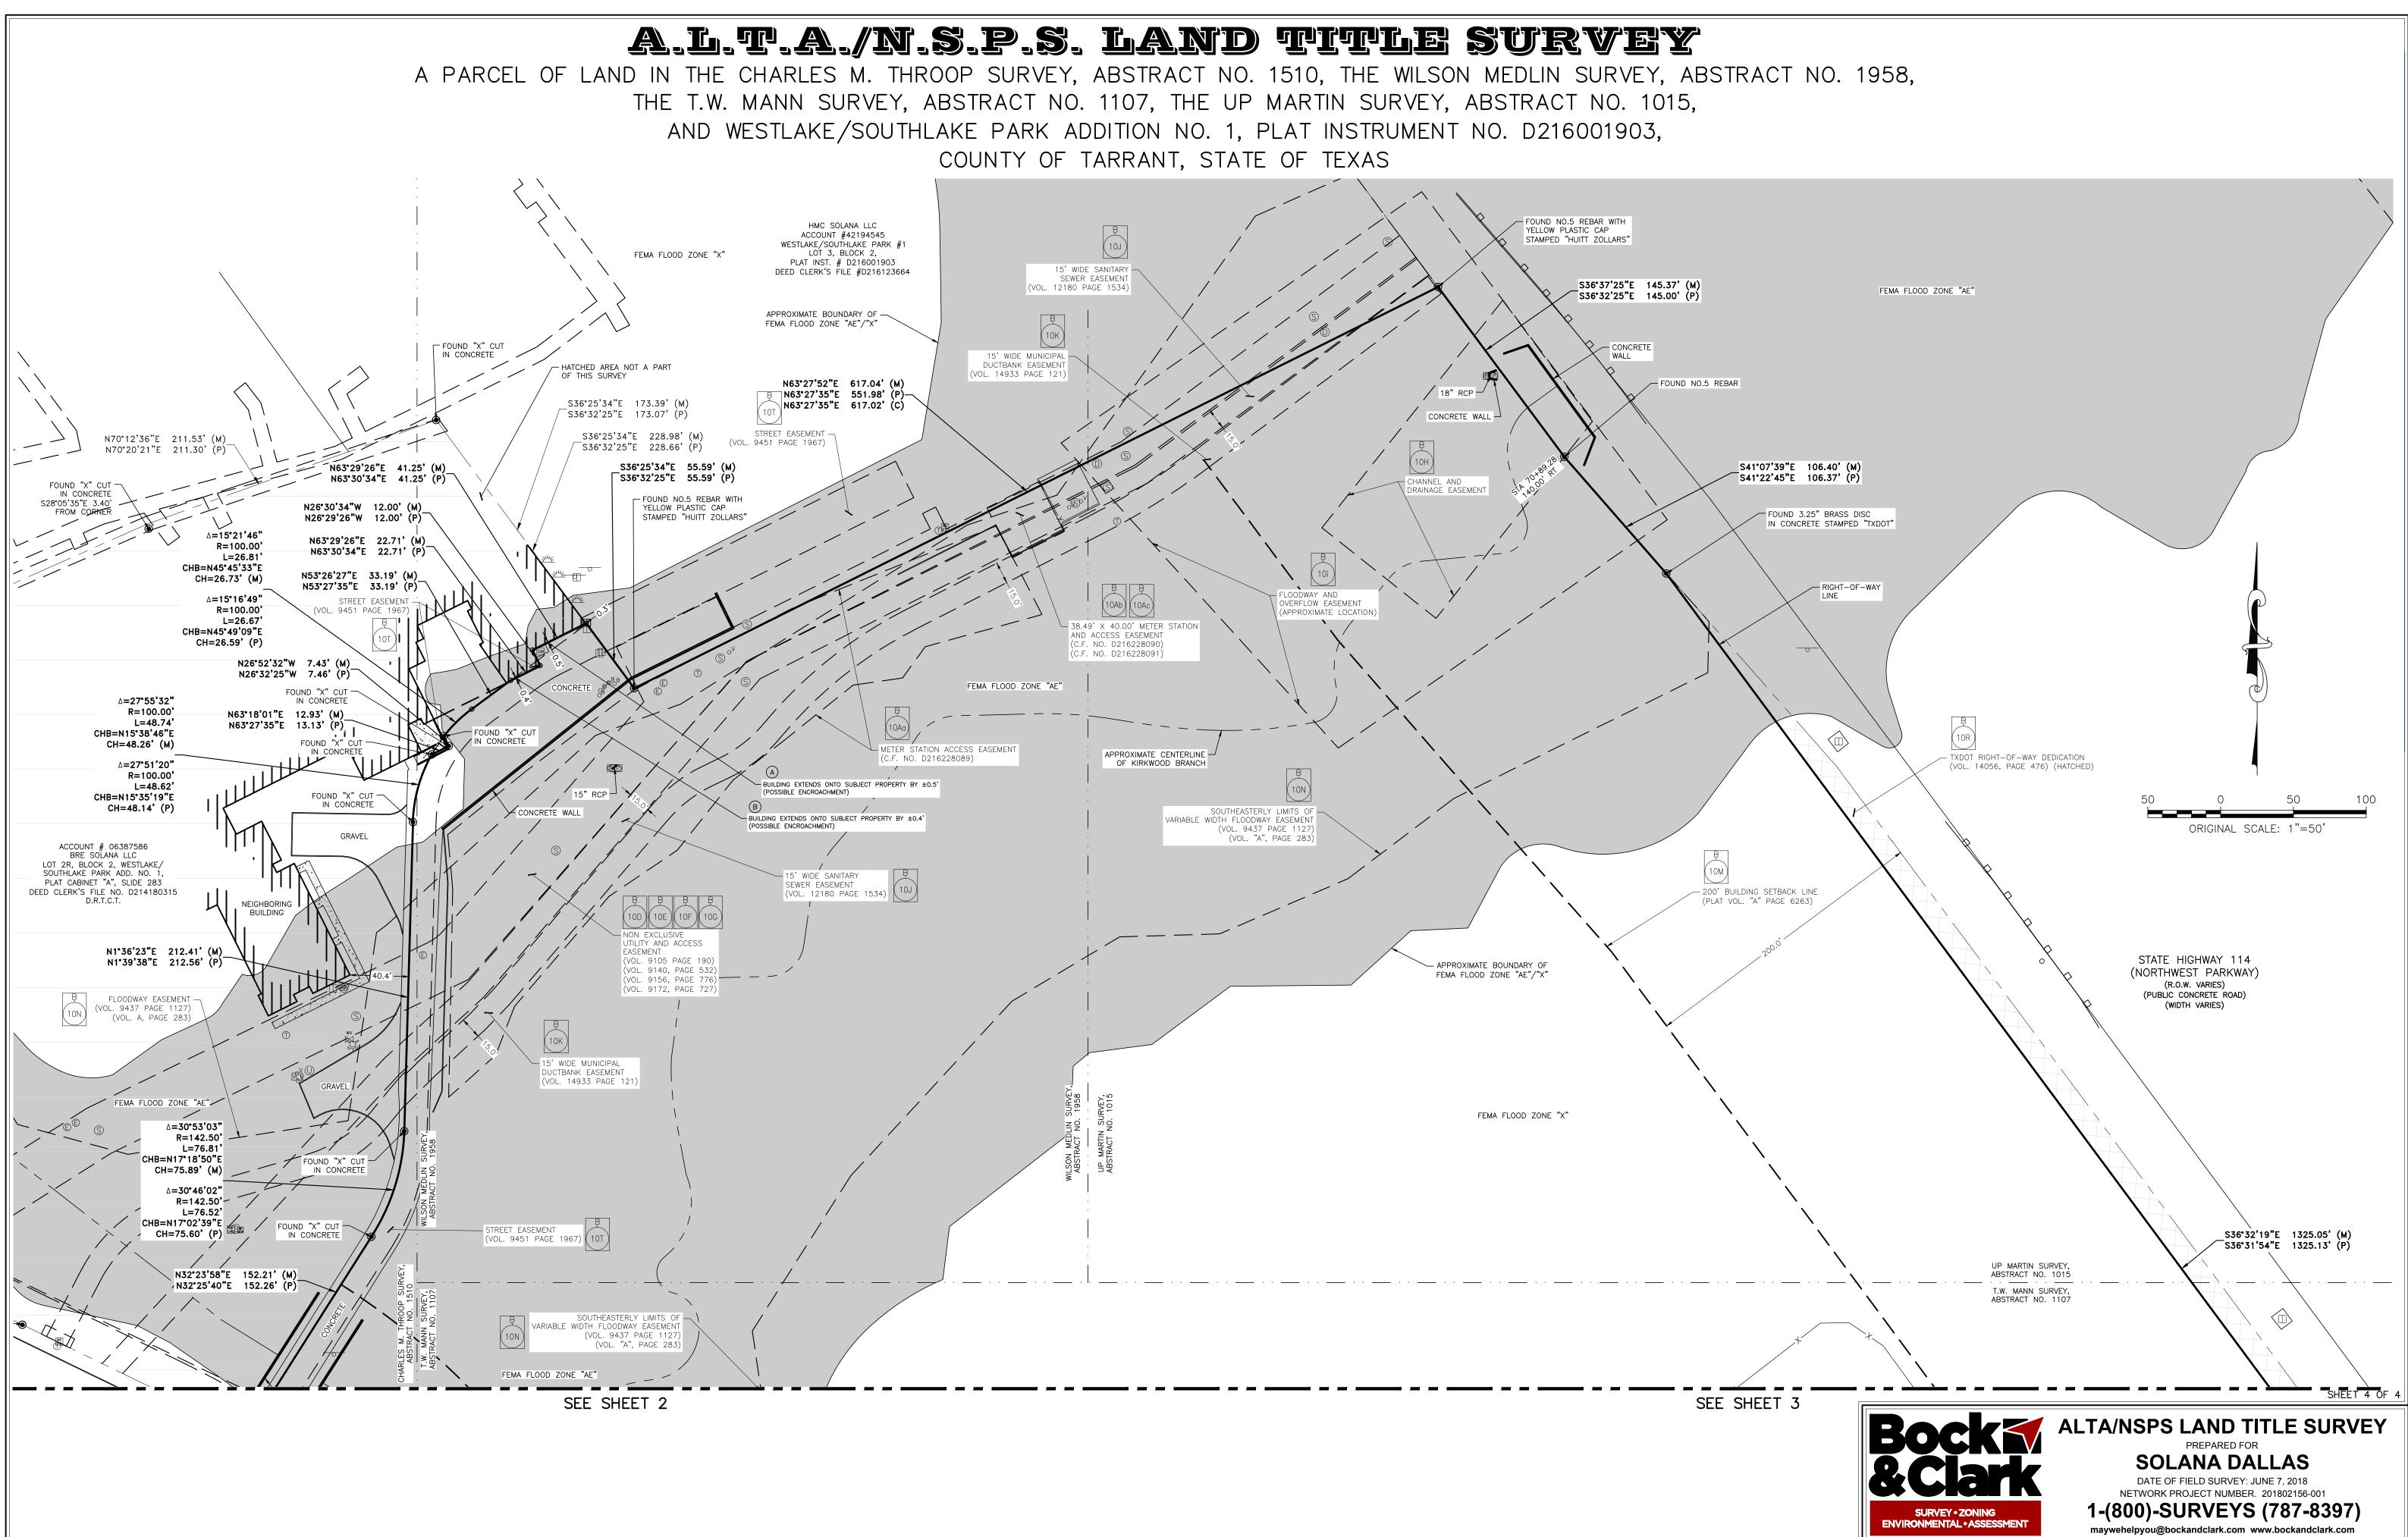

9/29/2016 IN COUNTY CLERK'S FILE NO. D216228089, OF THE REAL PROPERTY RECORDS OF TARRANT COUNTY, TEXAS. (PLOTTED) AB. EASEMENT TO THE TOWN OF WESTLAKE AND THE TRINITY RIVER AUTHORITY OF TEXAS, RECORDED

9/29/2016 IN COUNTY CLERK'S FILE NO. D216228090, OF THE REAL PROPERTY RECORDS OF TARRANT COUNTY, TEXAS. (PLOTTED)

AC. EASEMENT TO THE TOWN OF WESTLAKE AND THE TRINITY RIVER AUTHORITY OF TEXAS, RECORDED 9/29/2016 IN COUNTY CLERK'S FILE NO. D216228091, OF THE REAL PROPERTY RECORDS OF TARRANT COUNTY, TEXAS. (PLOTTED)

### SIGNIFICANT OBSERVATIONS

- (A) BUILDING EXTENDS ONTO SUBJECT PROPERTY BY ±0.5' POSSIBLE ENCROACHMENT)
- (B) BUILDING EXTENDS ONTO SUBJECT PROPERTY BY ±0.4'

(POSSIBLE ENCROACHMENT)