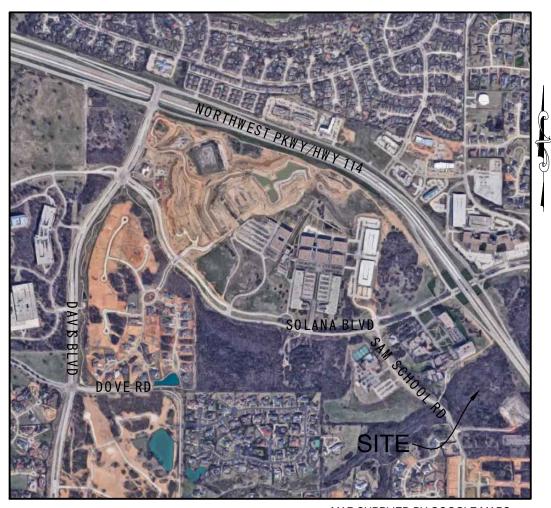

riance from the Federal Emergency Management Agency.

| PROJECT REVISION RECORD |      |               |             |   |             |  |  |
|-------------------------|------|---------------|-------------|---|-------------|--|--|
| DATE                    | C    | DESCRIPTION   | DATE        | C | DESCRIPTION |  |  |
| 8/2/2018                |      | FIRST DRAFT   |             |   |             |  |  |
| 8/7/2018                | NETV | VORK COMMENTS |             |   |             |  |  |
|                         |      |               |             |   |             |  |  |
| FIELD WORK:             |      | DRAFTED:      | CHECKED BY: |   | FB & PG:    |  |  |
|                         |      |               |             |   |             |  |  |

### VICINITY MAP - NOT TO SCALE



MAP SUPPLIED BY GOOGLE MAPS

## MISCELLANEOUS NOTES

1. THIS SURVEY DOES NOT CONSTITUTE A TITLE SEARCH BY BOUNDARY BOYS, LLC. TO DETERMINE OWNERSHIP OR EASEMENTS OF RECORD, RIGHTS OF WAY OR TITLE OF RECORD. BOUNDARY BOYS, LLC. RELIED UPON STEWART TITLE GUARANTY COMPANY'S, COMMITMENT NO. 842370(S-TX-CP-LTX)E, EFFECTIVE JUNE 17, 2018, ISSUED JULY 10, 2018.

2. THE BEARINGS ARE BASED ON A PORTION OF THE SOUTH LINE OF LOT 1R1, BLOCK 2, OF WESTLAKE/SOUTHLAKE PARK ADDITION NO. 1, AS IT IS SITUATED IN THE COUNTY OF TARRANT, STATE OF TEXAS, ACCORDING TO THE PLAT THEREOF RECORDED IN CABINET "A", SLIDE 6263, RECORDS OF TARRANT COUNTY, SAID LINE BEING MONUMENTED AS SHOWN HEREON AND BEARING N88°29'50"W.

3. THIS ALTA/NSPS LAND TITLE SURVEY, AND THE INFORMATION HEREON, MAY NOT BE USED FOR ANY ADDITIO