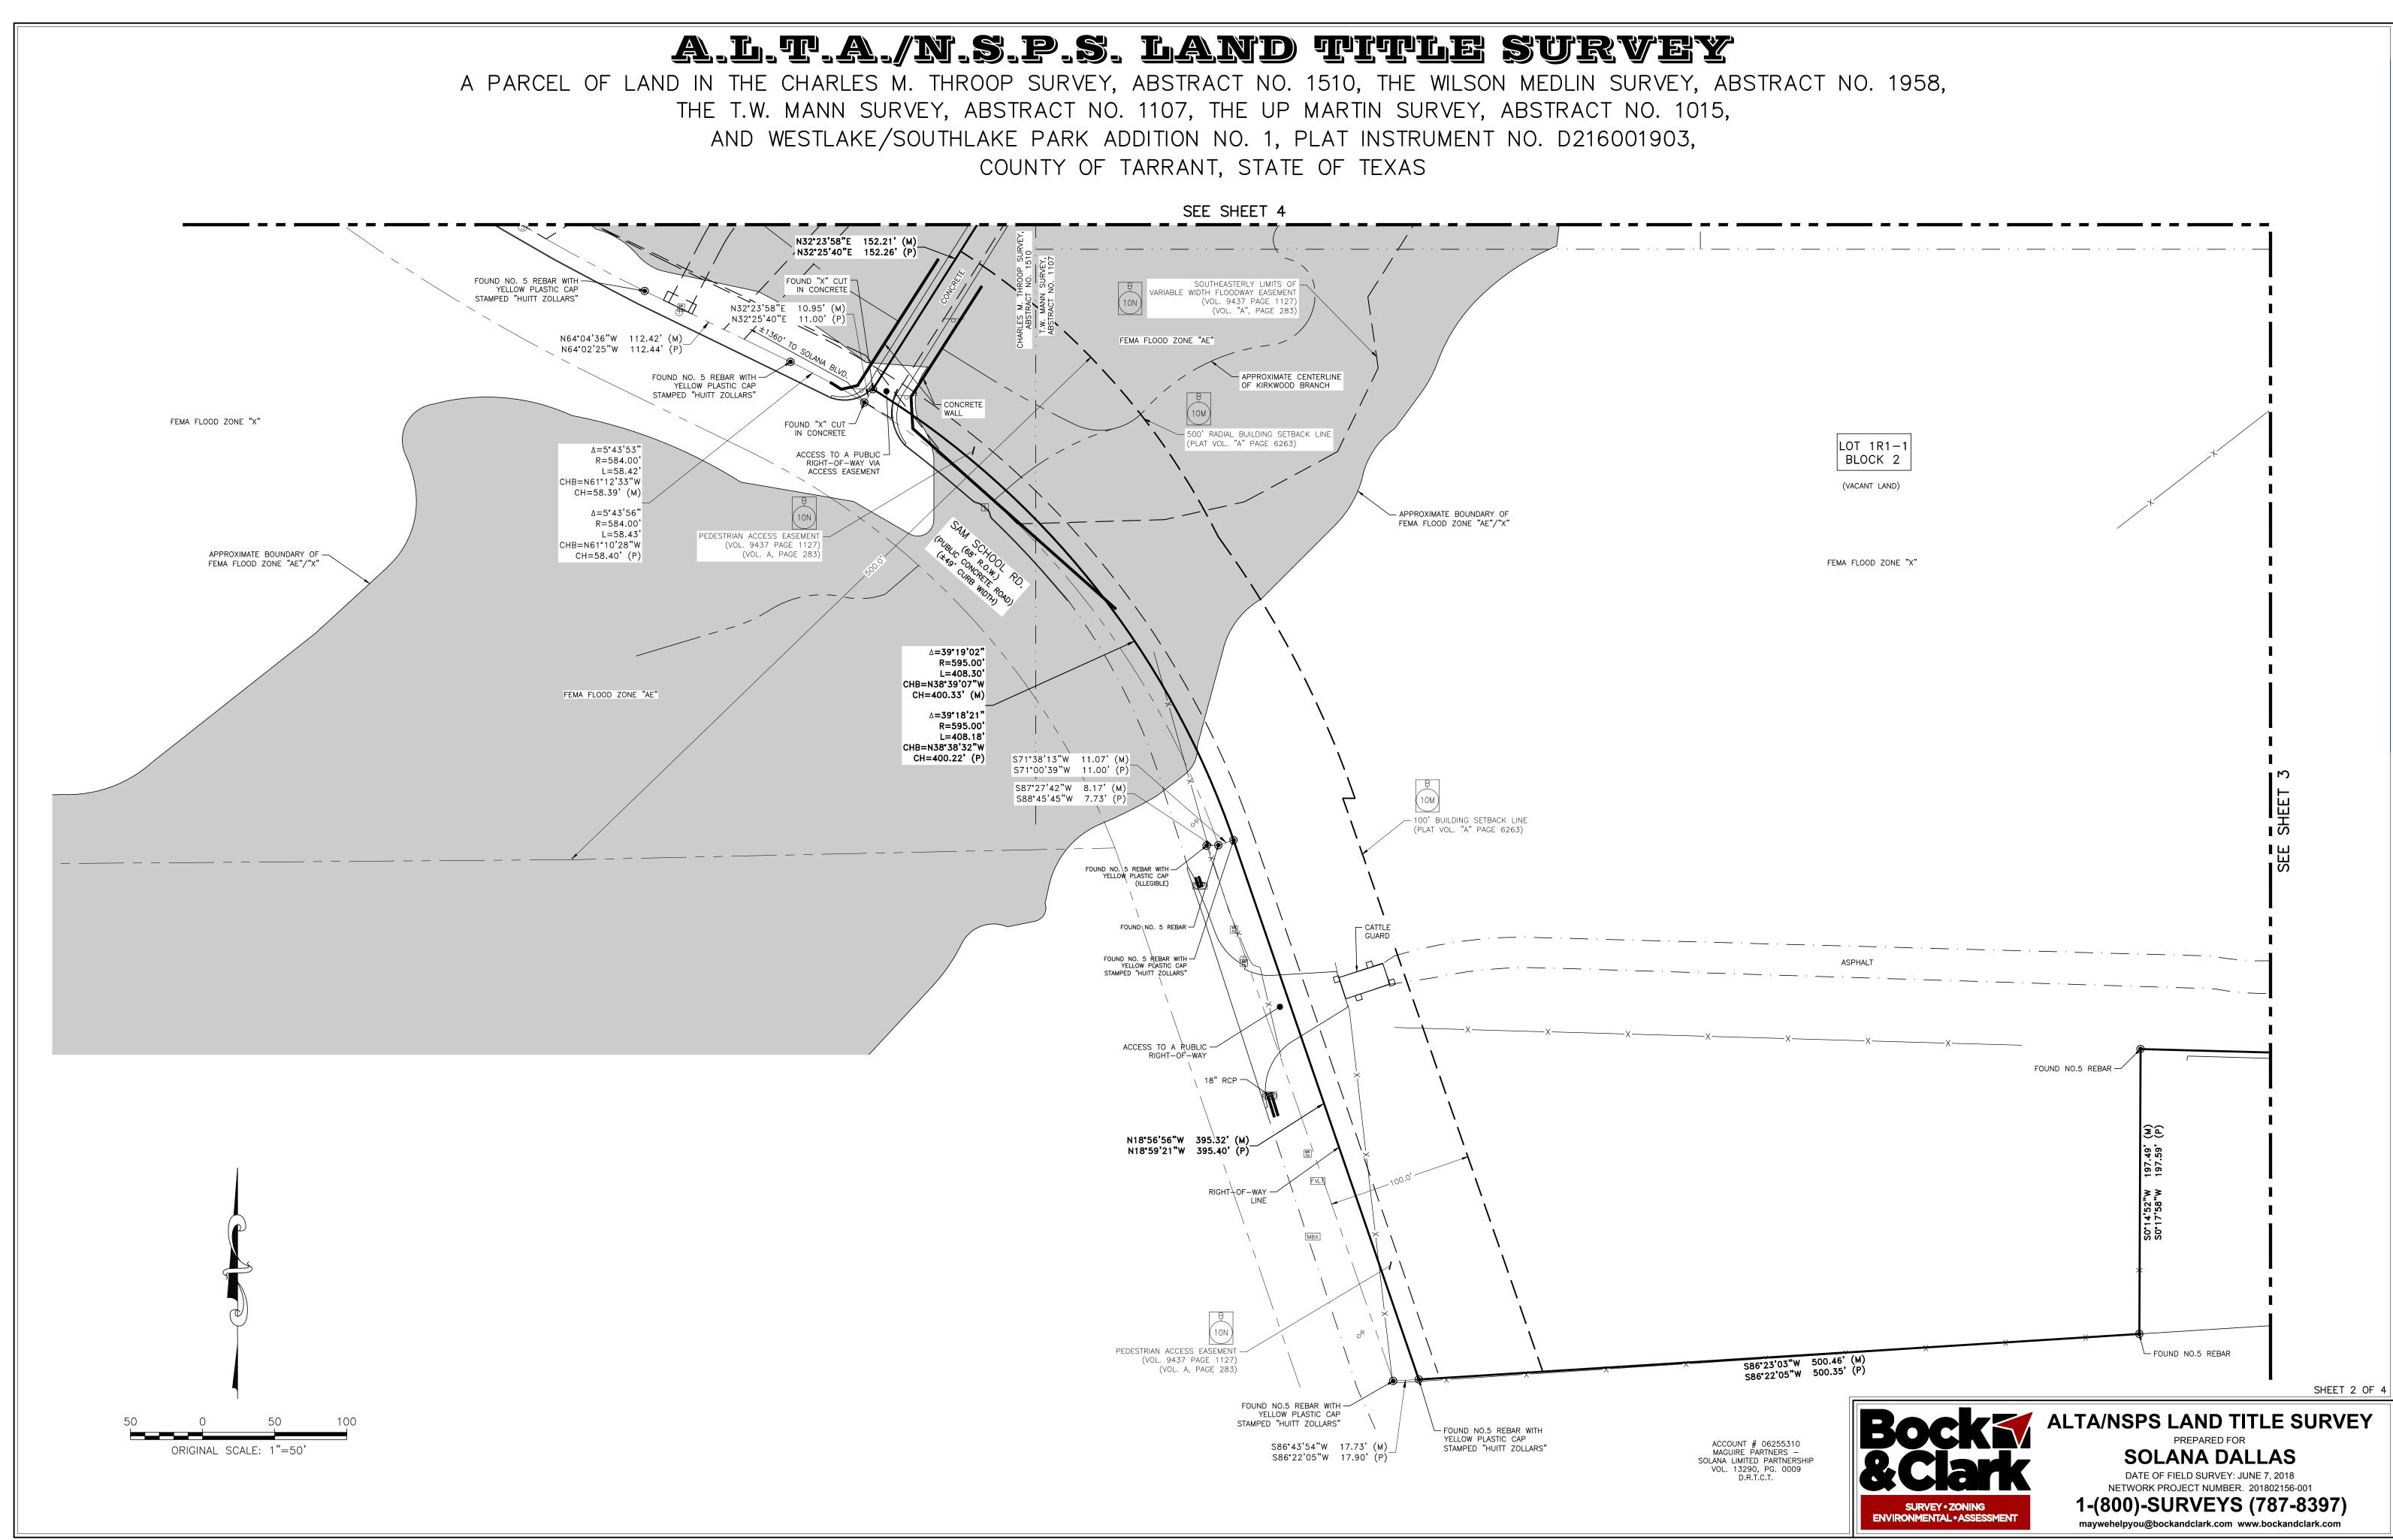

## FLOOD NOTE

By graphic plotting only, this property is in Zone X and AE of the Flood Insurance Rate Map, Community Panel No. 48439C0085K, which bears an effective date of September 25, 2009, and is not in a Special Flood Hazard Area. By telephone call dated June 7, 2018, to the National Flood Insurance Program (800-638- 6620) we have learned this community does currently participate in the program. No field surveying was performed to determine this zone and an elevation certificate may be needed to verify this determination or apply for a variance from the Federal Emergency Management Agency.

2. THE BEARINGS ARE BASED ON A PORTION OF THE SOUTH LINE OF LOT 1R1, BLOCK 2, OF WESTLAKE/SOUTHLAKE PARK ADDITION NO. 1, AS IT IS SITUATED IN THE COUNTY OF TARRANT, STATE OF TEXAS, ACCORDING TO THE PLAT THEREOF RECORDED IN CABINET "A", SLIDE 6263, RECORDS OF TARRANT COUNTY, SAID LINE BEING MONUMENTED AS SHOWN HEREON AND BEARING N88°29'50"W.

7. SUBJECT PROPERTY CONTAINS 1,432,374 SQUARE FEET, 32.883 ACRES MORE OR LESS.

8. THERE ARE NO VISIBLE SIGNS OF RECENT EARTH MOVING WORK, BUILDING CONSTRUCTION, OR BUILDING ADDITIONS.

9. THERE ARE NO CHANGES IN STREET RIGHT-OF-WAY WHICH BOUNDARY BOYS, LLC., IS AWARE OF, NOR OBSERVED EVIDENCE OF STREET/SIDEWALK REPAIRS OR CONSTRUCTION.