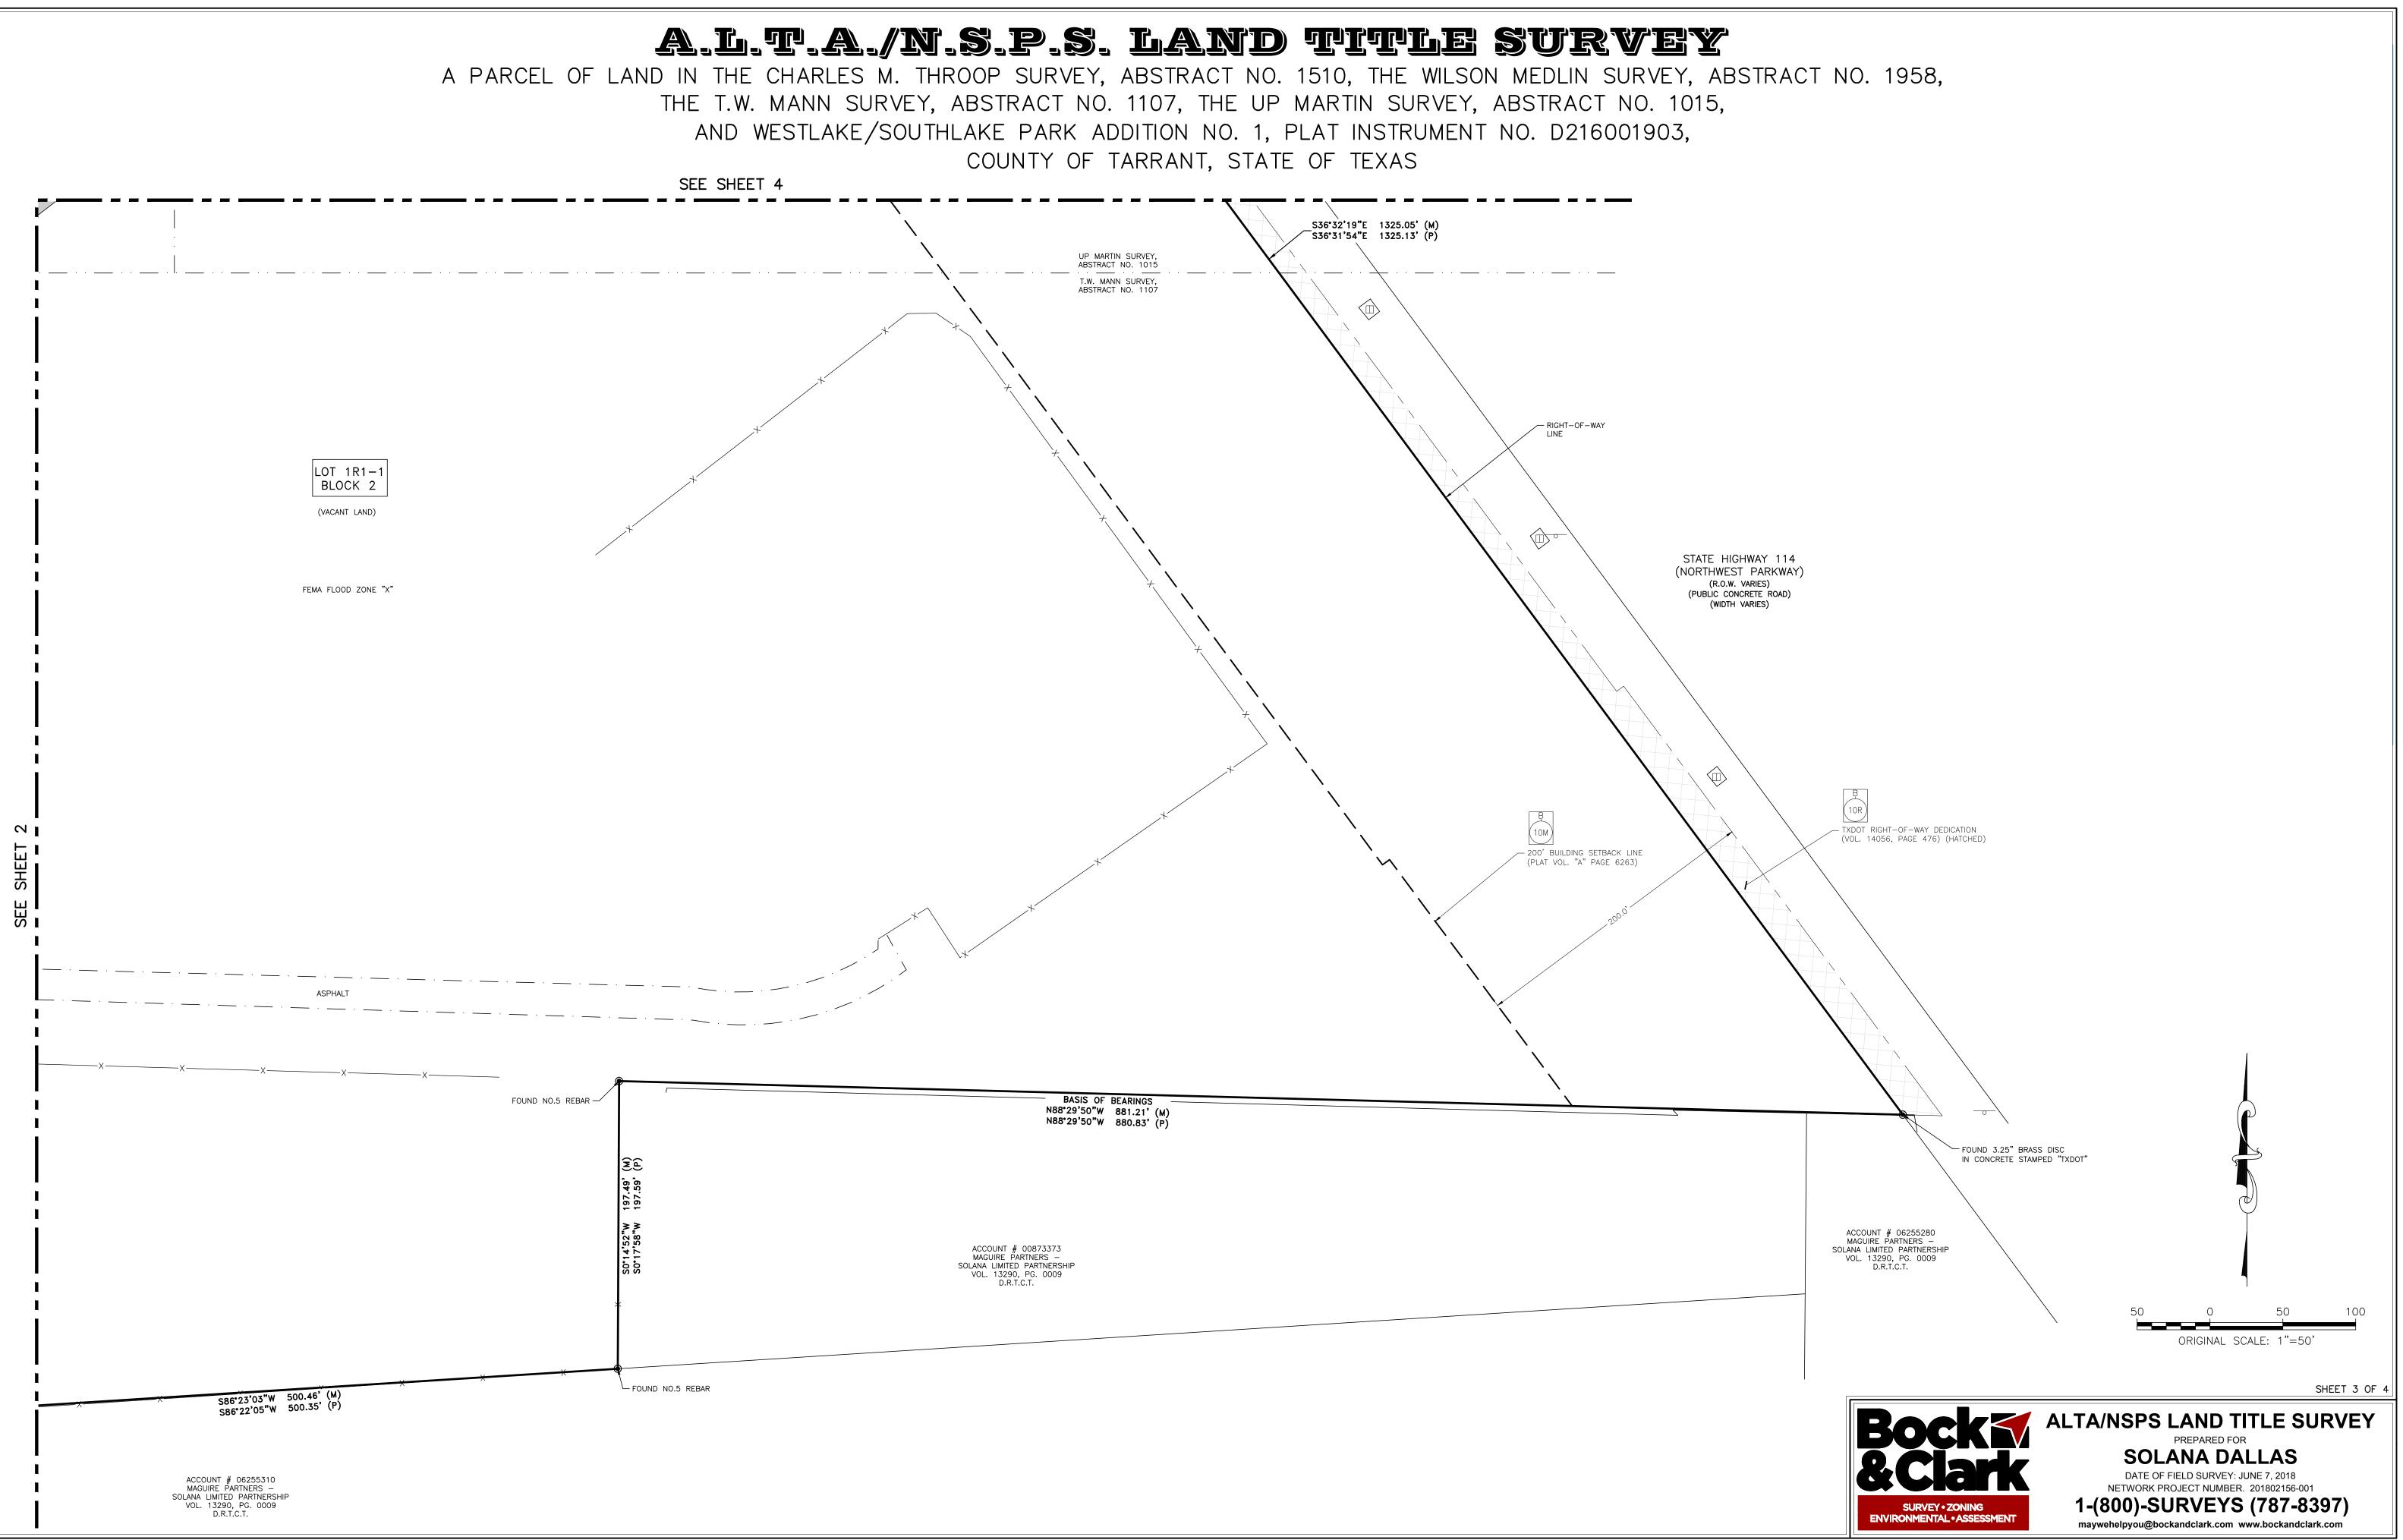

## ITEMS CORRESPONDING TO SCHEDULE B - cont.

R. THE RIGHT TO PROHIBIT, LIMIT, RESTRICT OR CONTROL ACCESS TO HIGHWAY STATE HIGHWAY 114, AS SET FORTH IN INSTRUMENTS FILED 7/14/1987, RECORDED IN VOLUME 9006, PAGE 943, FILED 10/18/1999, RECORDED IN VOLUME 14056, PAGE 461 AS COUNTY CLERK'S FILE NO. D199260911, AND FILED 10/18/1999, RECORDED IN VOLUME 14056, PAGE 476 AS COUNTY CLERK'S FILE NO. D199260926, REAL PROPERTY RECORDS, TARRANT COUNTY, TEXAS. (RIGHT-OF-WAY DEDICATION AREA PLOTTED)

2. THE BEARINGS ARE BASED ON A PORTION OF THE SOUTH LINE OF LOT 1R1, BLOCK 2, OF WESTLAKE/SOUTHLAKE PARK ADDITION NO. 1, AS IT IS SITUATED IN THE COUNTY OF TARRANT, STATE OF TEXAS, ACCORDING TO THE PLAT THEREOF RECORDED IN CABINET "A", SLIDE 6263, RECORDS OF TARRANT COUNTY, SAID LINE BEING MONUMENTED AS SHOWN HEREON AND BEARING N88°29'50"W.