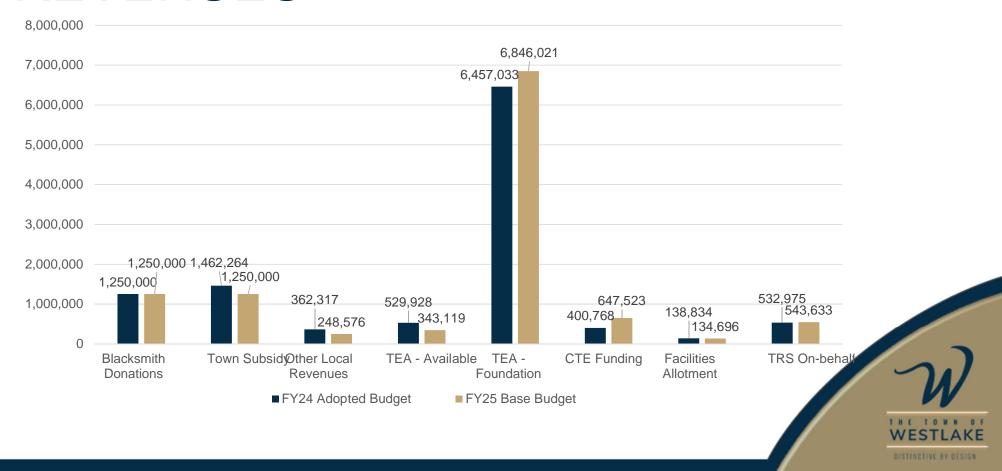

### **FISCAL IMPACT:**

The current base budget includes expenditures totaling \$11,260,433, which includes Blacksmith Donations from the Westlake Academy Foundation and a subsidy from the Town of Westlake, both individually at \$1,250,000. The total amount of service level adjustment requests is \$392,994.