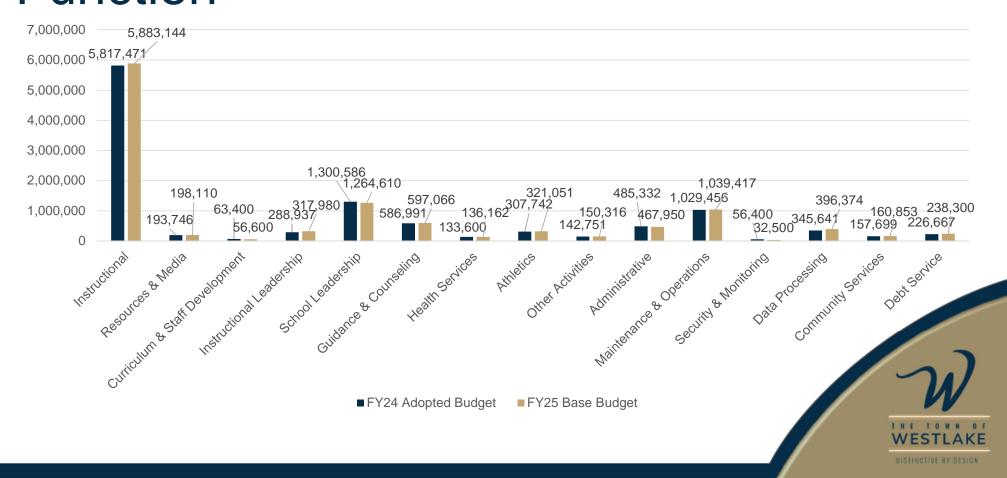

### **FISCAL IMPACT:**

The current base budget includes expenditures totaling \$11,260,433, which includes Blacksmith Donations from the Westlake Academy Foundation and a subsidy from the Town of Westlake, both individually at \$1,250,000. The total amount of service level adjustment requests is \$392,994.