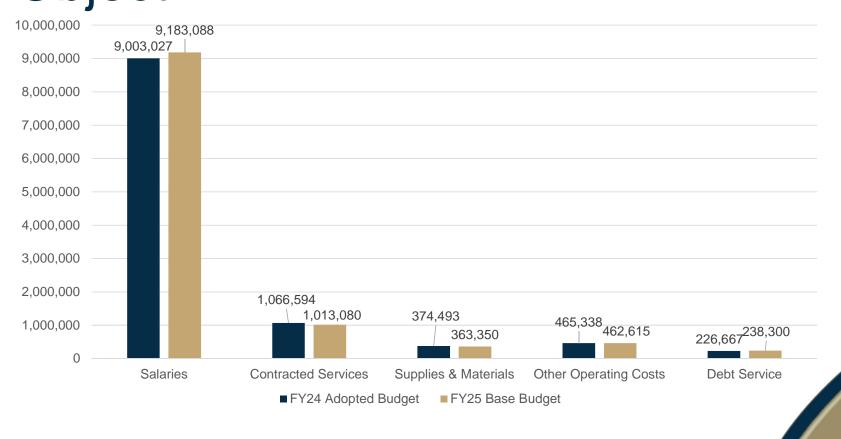

### **FISCAL IMPACT:**

The current base budget includes expenditures totaling \$11,260,433, which includes Blacksmith Donations from the Westlake Academy Foundation and a subsidy from the Town of Westlake, both individually at \$1,250,000. The total amount of service level adjustment requests is \$392,994.